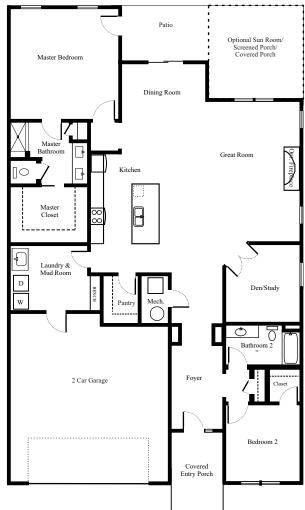

## **Courtyards At Cherry Valley**

All dimensions approx. this plan only 1,913Sq. Ft.

Also has Two Story Option

## **Standard Features**

- Large Island Kitchen
- Split Ranch Design
- 2 Bedroom/2 Bathrooms
- Den/Flex Room
- Walk-in Kitchen Pantry
- Optional Covered Porch
- Light-filled Rooms