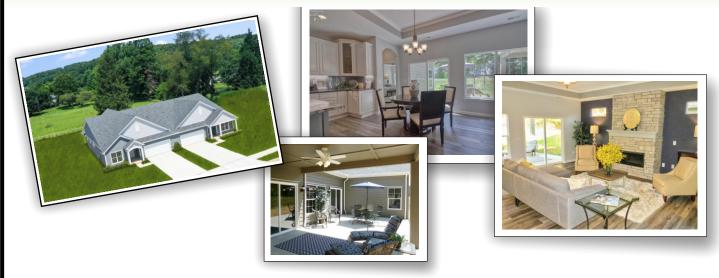

## **Courtyards At Cherry Valley**

All dimensions approx. this plan only 1,913Sq. Ft.

Also has Two Story Option

## **Standard Features**

- Large Island Kitchen
- Split Ranch Design
- 2 Bedroom/2 Bathrooms
- Den/Flex Room
- Walk-in Kitchen Pantry
- Optional Covered Porch
- Light-filled Rooms