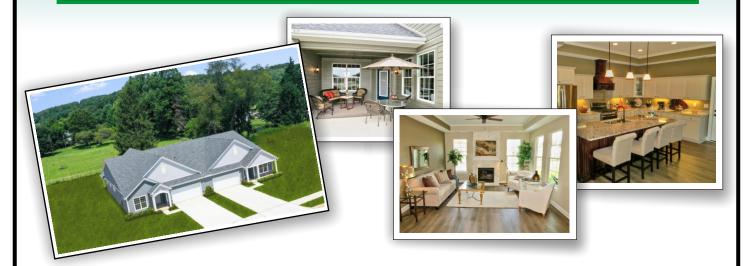

## **Courtyards At Cherry Valley**

## **Jackson**

## **Standard Features**

- Large Island Kitchen
- Split Ranch
- 2 Bedroom/2 Bathroom
- Den/Flex Room
- Walk-in Kitchen Pantry
- Private Side Covered Porch
- Light-filled Rooms
- 2nd Story Option Avail.