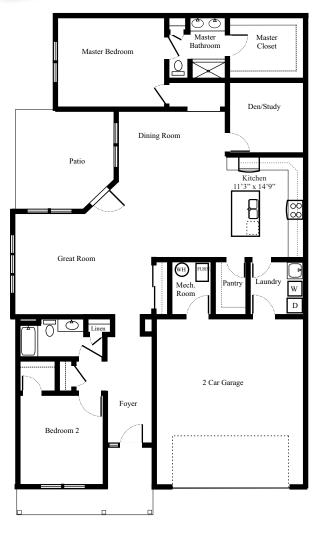

## **Standard Features**

- Large Island Kitchen
- Split Ranch
- 2 Bedroom/2 Bathroom
- Den/Flex Room
- Walk-in Kitchen Pantry
- Private Side Covered Porch
- Light-filled Rooms
- 2nd Story Option Avail.

## For More Information Call:

Alana Van Ness

Sales Director

614 • 515 • 9904

All dimensions approx. this plan only 1,927 Sq. Ft.

Also has Two Story Option

Although all illustrations and specifications are believed to be correct at the time of publication, the right is reserved to make changes, without notice or obligation. Windows, doors, ceilings, and room sizes may vary depending on the options and elevations selected. This sheet is for illustration purposes only and not part of a legal contract. It is recommended that the architectural blueprints be reserved for further clarification of features as not all features are shown.